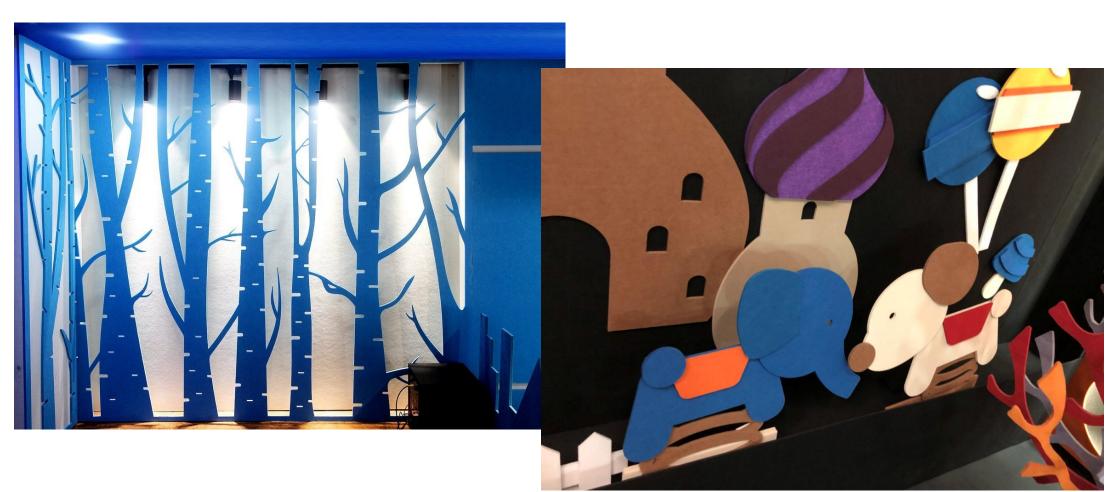

### Design Criteria for child friendly spaces:

- 1. Create an age appropriate and stimulating backdrop for spirited play
- 2. Use materials that are safe and environmentally concious
- 3. Choose rich, bold, fanciful colors
- 4. Invite imagination

**¢**KŌR Creative Spaces

Printed panels let you think outside of the box...

Using advanced print technology it is possible to replicate any picture selected for themed wall surfacing... Below it has also been used to create a dream or to feature an office icon.