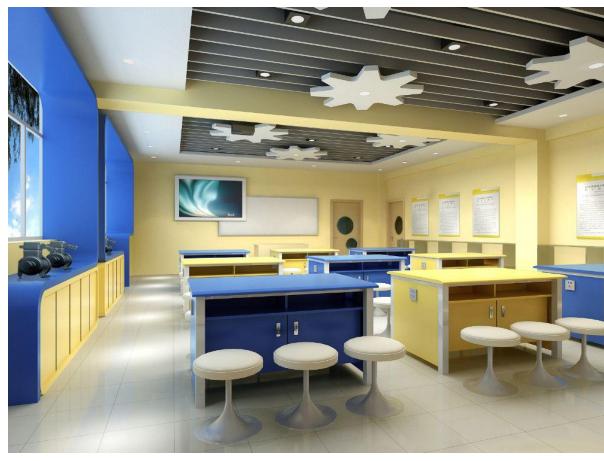

# Build out areas as required... Add color to create pattern or motif

Look up for inspiration...

Ceiling and cloud details improve acoustic performance while adding architectural elements of dimension, color, texture and form.

### Design Criteria for child friendly spaces:

- 1. Create an age appropriate and stimulating backdrop for spirited play
- 2. Use materials that are safe and environmentally concious
- 3. Choose rich, bold, fanciful colors
- 4. Invite imagination