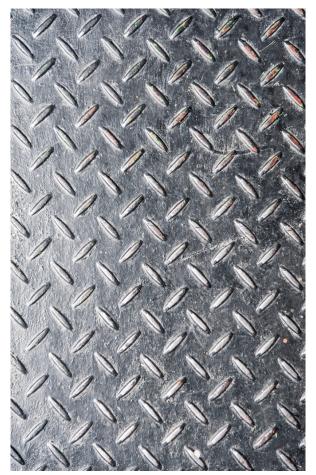

# Virtually any pattern or high resolution image can be replicated...metallic detailing offers new creative options

Metallic Detailing

Maximum Size:

2400\*1200\*9mm