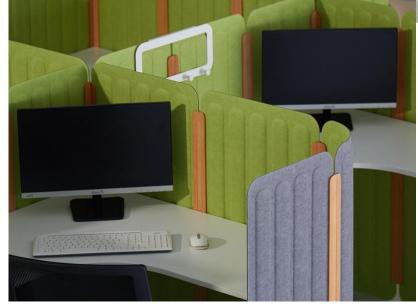

Max size: 2400\*1200\*12mm

...screens help to improve user privacy and layout of open offices while retaining free flowing workspaces and reducing unwanted background noise

| AK-02 | AK-17 |
|-------|-------|
| AK-04 | AK-07 |
| AK-14 | AK-15 |
| AK-24 | AK-08 |
| AK-18 | AK-21 |
| AK-09 | AK-11 |
| AK-16 | AK-20 |
| AK-05 | AK-13 |

#### Color Chart

| BZ-12 | BZ-43 | BZ-36 |
|-------|-------|-------|
| BZ-30 | BZ-51 | BZ-37 |
| BZ-11 | BZ-46 | BZ-01 |
| BZ-07 | BZ-13 | BZ-19 |

...Moulded desk screens, and free
standing connectable units allow for
portable or adjustable acoustic
solutions as your needs change.