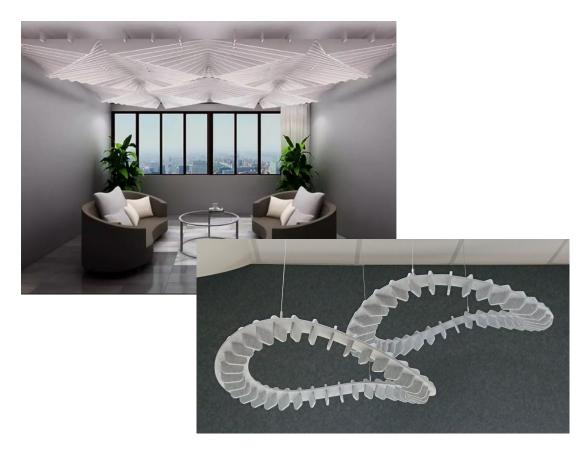

# Build out areas as required... Add color to create pattern or motif

Look up for inspiration...

Ceiling and cloud details improve acoustic performance while adding architectural elements of dimension, color, texture and form.

# Perfect where the requirements for partitioning are constantly changing

The long and short term impact of healthy acoustic design on learning and performance is becoming more and more evident and increasingly is a required element for consideration.