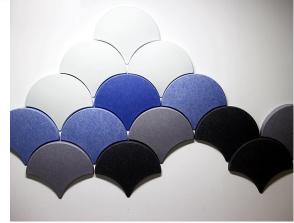

# A simple, effective way create sound, stylish spaces

eKoR geometric and articulated tiles create texture, and notewothy acoustic improvement. These can be simple fast installations that effectively transform the acoustic experience in reception or waiting rooms, at home offices or shared work areas