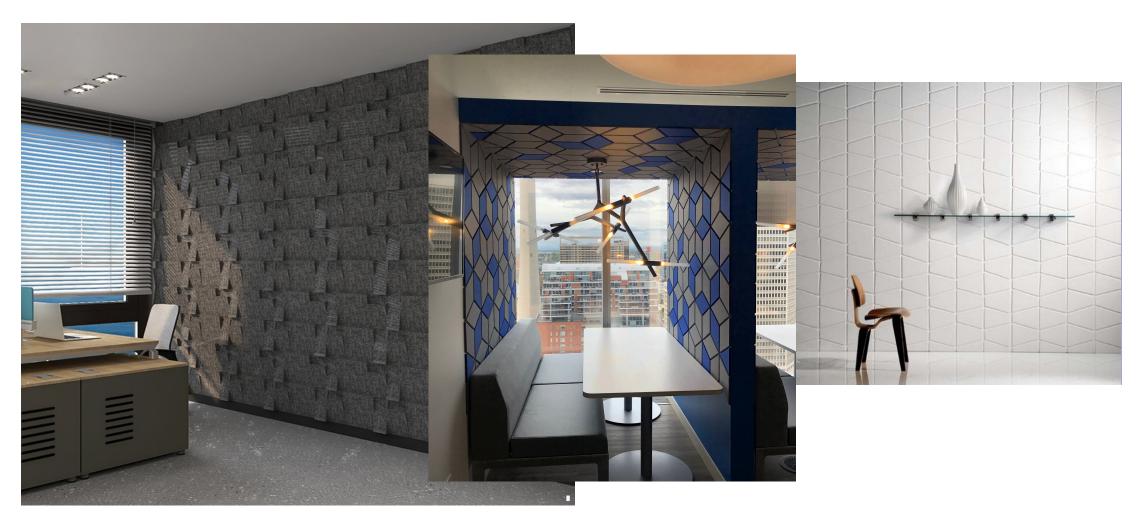

# A simple, effective way create sound, stylish spaces

eKoR geometric and articulated tiles create texture, and notewothy acoustic improvement. These can be simple fast installations that effectively transform the acoustic experience in reception or waiting rooms, at home offices or shared work areas

**¢**KŌR Creative Spaces

Printed panels let you think outside of the box...

Using advanced print technology it is possible to replicate any picture selected for themed wall surfacing... Below it has also been used to create a dream or to feature an office icon.