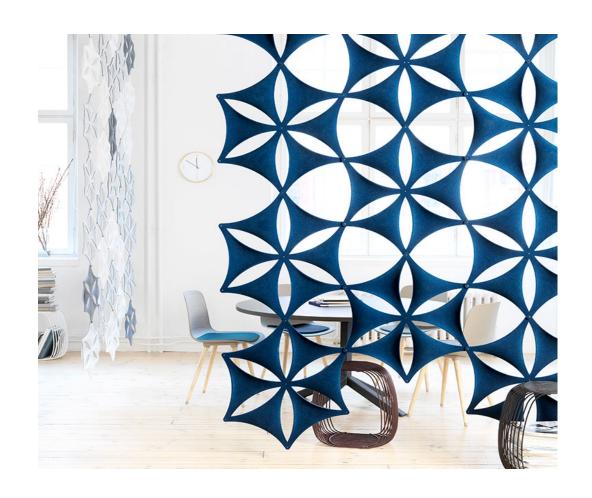

# A simple, effective way create sound, stylish spaces

eKoR geometric and articulated tiles create texture, and notewothy acoustic improvement. These can be simple fast installations that effectively transform the acoustic experience in reception or waiting rooms, at home offices or shared work areas