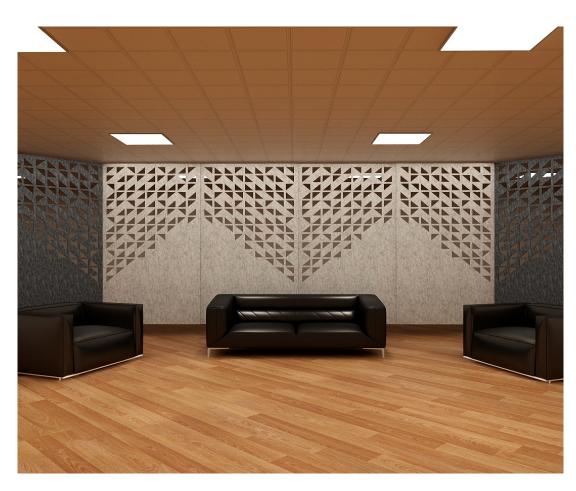

# ... sound solutions that are simple, adaptable and effective

Presentation areas are a natural place to focus on the integration of acoustic products. Conventional materials no longer meet the creative needs of architects and designers... consider color stacking and the use of repeating or non repeating wave patterns for visual interest... and irregular or repeating pattern.