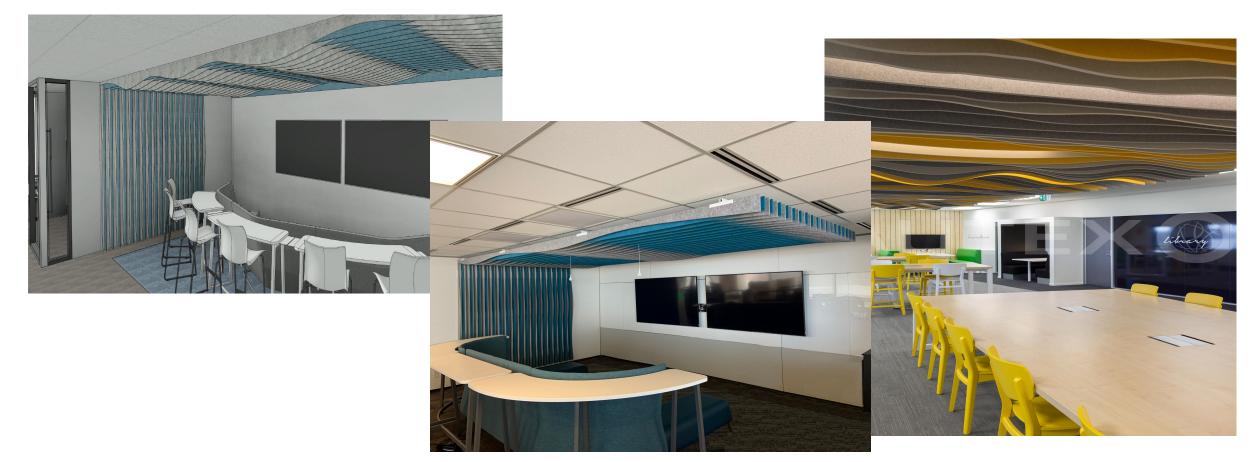

# ... sound solutions that are simple, adaptable and effective

Presentation areas are a natural place to focus on the integration of acoustic products. Conventional materials no longer meet the creative needs of architects and designers... consider color stacking and the use of repeating or non repeating wave patterns for visual interest... and irregular or repeating pattern.

Style, simplicity, and sound results ... it doesn't have to be complicated to be effective. Catch the wave!

Drawing on the experience of commercial theatres and by using an acoustic cavity design we can offer customized sound absorbing walls series for the panoramic surround sound in home or office theatres.