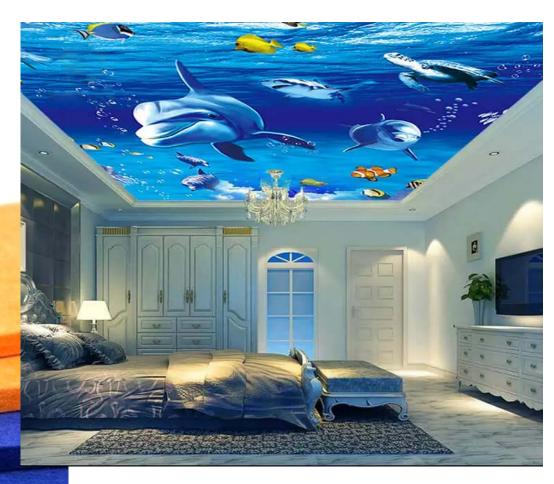

**¢**KŌR Creative Spaces

Printed panels let you think outside of the box...

Using advanced print technology it is possible to replicate any picture selected for themed wall surfacing... Below it has also been used to create a dream or to feature an office icon.