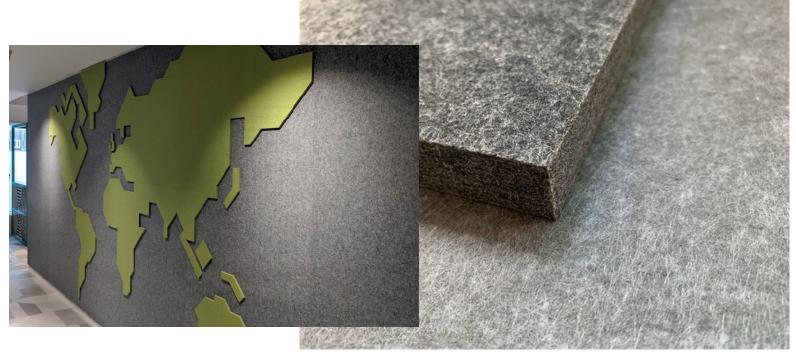

# choose from a wide range of standard colors...

Thickness: 3mm

Density:650g/sqm

MAX Size: 1050mm\*50m

2440\*1220\*9mm Density:1900g/sqm

2440\*1220\*12mm Density: 2300g/sqm

| AK-02 | AK-17 | AK-18 | AK-21 |
|-------|-------|-------|-------|
| AK-04 | AK-07 | AK-09 | AK-11 |
| AK-14 | AK-15 | AK-16 | AK-20 |
| AK-24 | AK-08 | AK-05 | AK-13 |

2440\*1220\* mm Density: 2300g/sqm

| AK-02 | AK-17 | AK-18 | AK-21 |
|-------|-------|-------|-------|
| AK-04 | AK-07 | AK-09 | AK-11 |
| AK-14 | AK-15 | AK-16 | AK-20 |
| AK-24 | AK-08 | AK-05 | AK-13 |
|       |       |       |       |