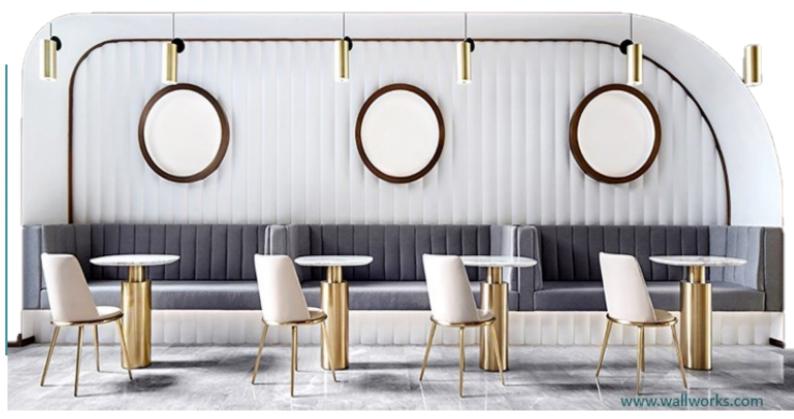

#### 3mm over 9mm Carved Panels

... Curtain walls used as partitions and acoustic buffers