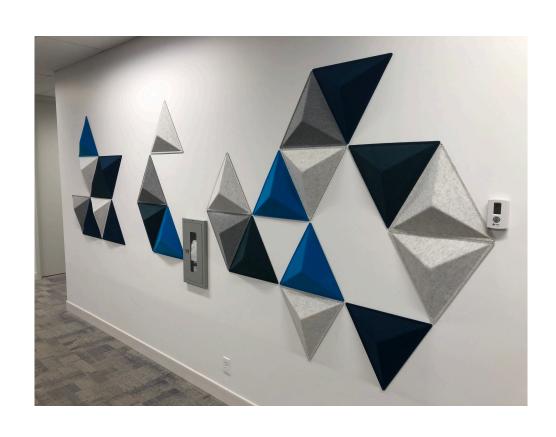

# A simple, effective way create sound, stylish spaces

eKoR geometric and articulated tiles create texture, and notewothy acoustic improvement. These can be simple fast installations that effectively transform the acoustic experience in reception or waiting rooms, at home offices or shared work areas