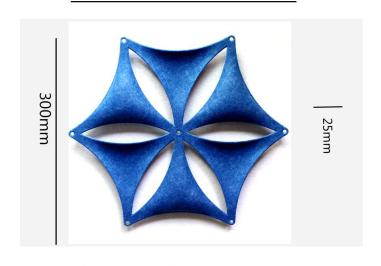

detailing offers new creative options

Metallic Detailing

Maximum Size:

2400\*1200\*9mm









# Request a list of our full series of eKoR tiles today!

A Style: 250\*250\*60mm

B Style: 500\*500\*60mm

C Style: 400\*600\*45mm

D Style: 540\*900\*45mm

E Style: 600\*600\*74mm

F Style: 600\*600\*60mm







PET-B-003B 500\*500\*60mm









#### Color Chart

| BZ-12 | BZ-43 | BZ-36 |
|-------|-------|-------|
| BZ-30 | BZ-51 | BZ-37 |
| BZ-11 | BZ-46 | BZ-01 |
| BZ-07 | BZ-13 | BZ-19 |

...Moulded desk screens, and free
standing connectable units allow for
portable or adjustable acoustic
solutions as your needs change.







These "basic" panels can be used freestanding, fastened to a wall, applied over glass or hung on track. Simple, fast, colorful and effective.







#### 300mm



PET-的-003P

300\*300\*25mm

# Build out areas as required... Add color to create pattern or motif







Look up for inspiration...

Ceiling and cloud details improve acoustic performance while adding architectural elements of dimension, color, texture and form.

- CAN/ULC S102 fire rating
- IAQ certified
- High % recycled consumer waste content
- Contributes Well and LEED Credits









#### 3mm over 9mm Carved Panels

... Curtain walls used as partitions and acoustic buffers

# Perfect where the requirements for partitioning are constantly changing







The long and short term impact of healthy acoustic design on learning and performance is becoming more and more evident and increasingly is a required element for consideration.

Acoustic solutions no longer need to be boring, hidde