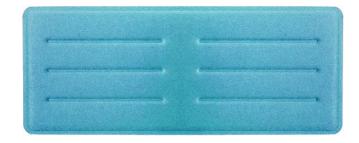

PET Recycled Panel

sustainable and creative products for a healthier world

These "basic" panels can be used freestanding, fastened to a wall, applied over glass or hung on track. Simple, fast, colorful and effective.