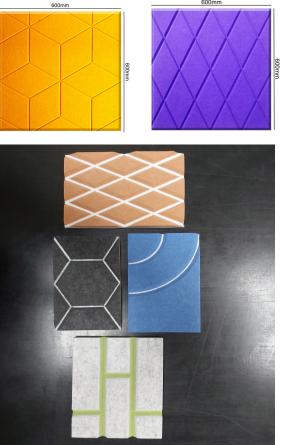

Max size: 2400\*1200\*12mm

...screens help to improve user privacy and layout of open offices while retaining free flowing workspaces and reducing unwanted background noise

| AK-02 | AK-17 |
|-------|-------|
| AK-04 | AK-07 |
| AK-14 | AK-15 |
| AK-24 | AK-08 |
| AK-18 | AK-21 |
| AK-09 | AK-11 |
| AK-16 | AK-20 |
| AK-05 | AK-13 |

These "basic" panels can be used freestanding, fastened to a wall, applied over glass or hung on track. Simple, fast, colorful and effective.