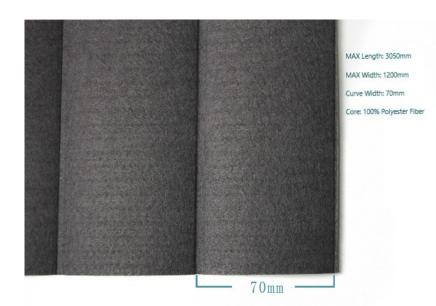

These "basic" panels can be used freestanding, fastened to a wall, applied over glass or hung on track. Simple, fast, colorful and effective.