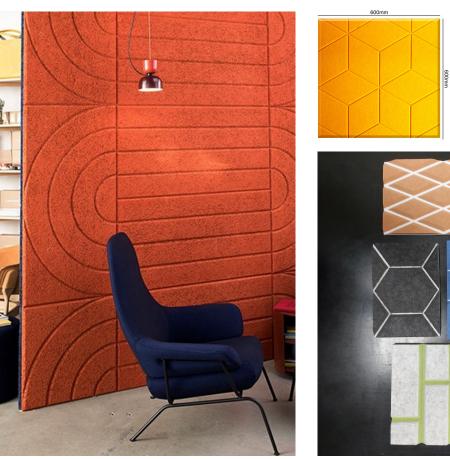

# ... sound solutions that are simple, adaptable and effective

Presentation areas are a natural place to focus on the integration of acoustic products. Conventional materials no longer meet the creative needs of architects and designers... consider color stacking and the use of repeating or non repeating wave patterns for visual interest... and irregular or repeating pattern.

# A simple, effective way create sound, stylish spaces

eKoR geometric and articulated tiles create texture, and notewothy acoustic improvement. These can be simple fast installations that effectively transform the acoustic experience in reception or waiting rooms, at home offices or shared work areas