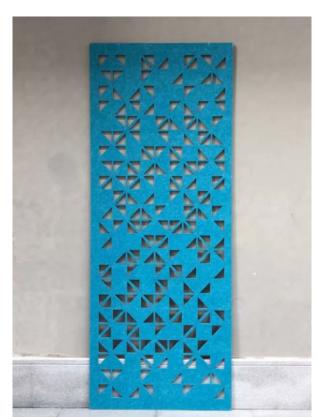

# choose from a wide range of standard colors...

Thickness: 3mm

Density:650g/sqm

MAX Size: 1050mm\*50m

2440\*1220\*9mm Density:1900g/sqm

2440\*1220\*12mm Density: 2300g/sqm

| AK-02 | AK-17 | AK-18 | AK-21 |
|-------|-------|-------|-------|
| AK-04 | AK-07 | AK-09 | AK-11 |
| AK-14 | AK-15 | AK-16 | AK-20 |
| AK-24 | AK-08 | AK-05 | AK-13 |

These "basic" panels can be used freestanding, fastened to a wall, applied over glass or hung on track. Simple, fast, colorful and effective.