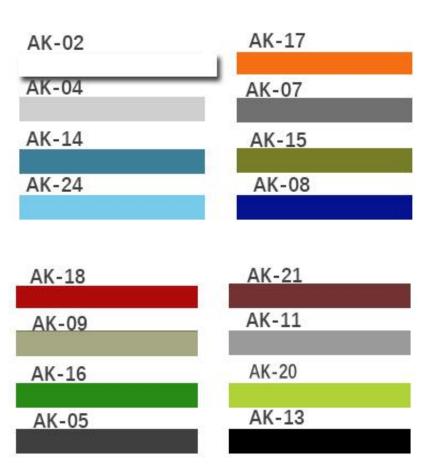

# choose from a wide range of standard colors...

Thickness: 3mm

Density:650g/sqm

MAX Size: 1050mm\*50m

2440\*1220\*9mm Density:1900g/sqm

2440\*1220\*12mm Density: 2300g/sqm

| AK-02 | AK-17 | AK-18 | AK-21 |
|-------|-------|-------|-------|
| AK-04 | AK-07 | AK-09 | AK-11 |
| AK-14 | AK-15 | AK-16 | AK-20 |
| AK-24 | AK-08 | AK-05 | AK-13 |

2440\*1220\* mm Density: 2300g/sqm

| AK-02 | AK-17 | AK-18 | AK-21 |
|-------|-------|-------|-------|
| AK-04 | AK-07 | AK-09 | AK-11 |
| AK-14 | AK-15 | AK-16 | AK-20 |
| AK-24 | AK-08 | AK-05 | AK-13 |
|       |       |       |       |

Max size: 2400\*1200\*12mm

...screens help to improve user privacy and layout of open offices while retaining free flowing workspaces and reducing unwanted background noise

| AK-02 | AK-17 |
|-------|-------|
| AK-04 | AK-07 |
| AK-14 | AK-15 |
| AK-24 | AK-08 |
| AK-18 | AK-21 |
| AK-09 | AK-11 |
| AK-16 | AK-20 |
| AK-05 | AK-13 |