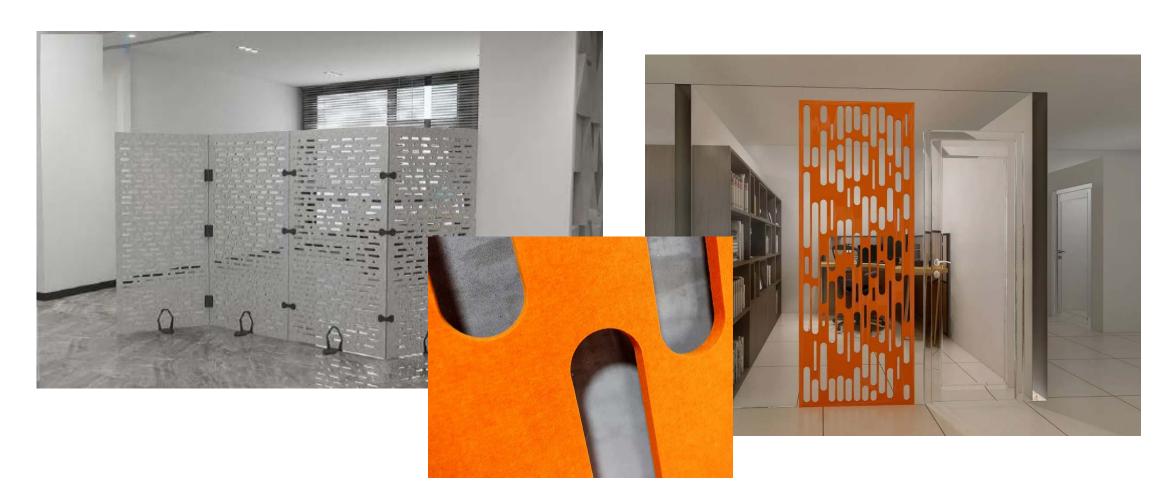

These "basic" panels can be used freestanding, fastened to a wall, applied over glass or hung on track. Simple, fast, colorful and effective.

#### 3mm over 9mm Carved Panels

... Curtain walls used as partitions and acoustic buffers