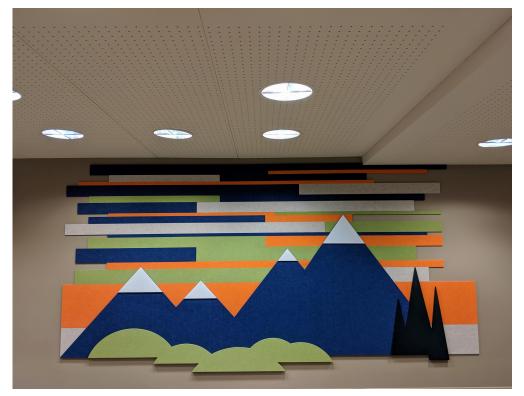

# A simple, effective way create sound, stylish spaces

eKoR geometric and articulated tiles create texture, and notewothy acoustic improvement. These can be simple fast installations that effectively transform the acoustic experience in reception or waiting rooms, at home offices or shared work areas

### Design Criteria for child friendly spaces:

- 1. Create an age appropriate and stimulating backdrop for spirited play
- 2. Use materials that are safe and environmentally concious
- 3. Choose rich, bold, fanciful colors
- 4. Invite imagination

**¢**KŌR Creative Spaces

Printed panels let you think outside of the box...

Using advanced print technology it is possible to replicate any picture selected for themed wall surfacing... Below it has also been used to create a dream or to feature an office icon.