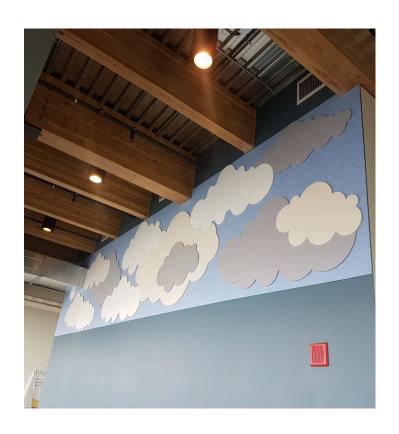

# Build out areas as required... Add color to create pattern or motif

Look up for inspiration...

Ceiling and cloud details improve acoustic performance while adding architectural elements of dimension, color, texture and form.

### Design Criteria for child friendly spaces:

- 1. Create an age appropriate and stimulating backdrop for spirited play
- 2. Use materials that are safe and environmentally concious
- 3. Choose rich, bold, fanciful colors
- 4. Invite imagination

**¢**KŌR Creative Spaces

Printed panels let you think outside of the box...

Using advanced print technology it is possible to replicate any picture selected for themed wall surfacing... Below it has also been used to create a dream or to feature an office icon.