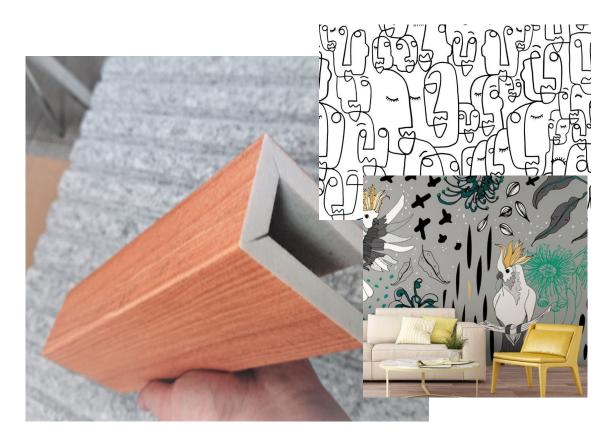

**¢**KŌR Creative Spaces

Printed panels let you think outside of the box...

Using advanced print technology it is possible to replicate any picture selected for themed wall surfacing... Below it has also been used to create a dream or to feature an office icon.