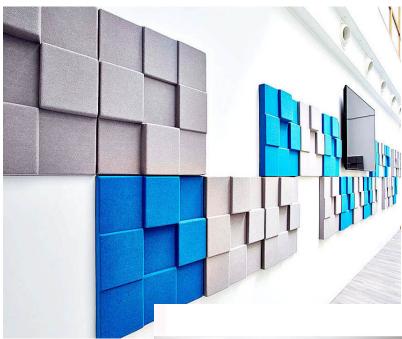

Acoustic solutions no longer need to be boring, hidden behind walls or cost prohibitive.

A sense of privacy can be created by integrating eKoR partition screens and panels... customized to your specification, color and design... redefine your space.

eKoR~color and design flexiblity and acoustic performance to fit any application.