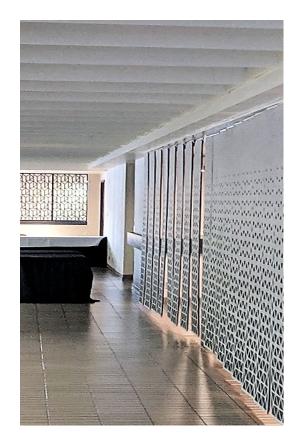

These "basic" panels can be used freestanding, fastened to a wall, applied over glass or hung on track. Simple, fast, colorful and effective.

Acoustic solutions no longer need to be boring, hidden behind walls or cost prohibitive.

A sense of privacy can be created by integrating eKoR partition screens and panels... customized to your specification, color and design... redefine your space.