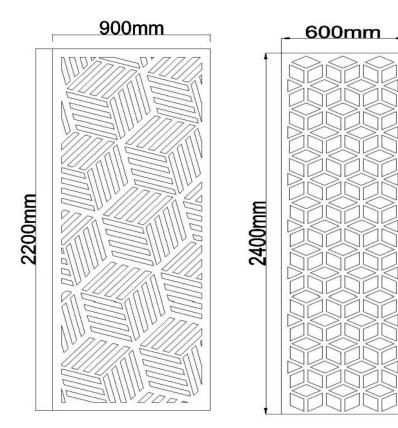

# eKōR Printed Panels

Max Maximum Size: 2400\*1200\*9mm

# Virtually any pattern or high resolution image can be replicated...metallic detailing offers new creative options

Metallic Detailing

Maximum Size:

2400\*1200\*9mm