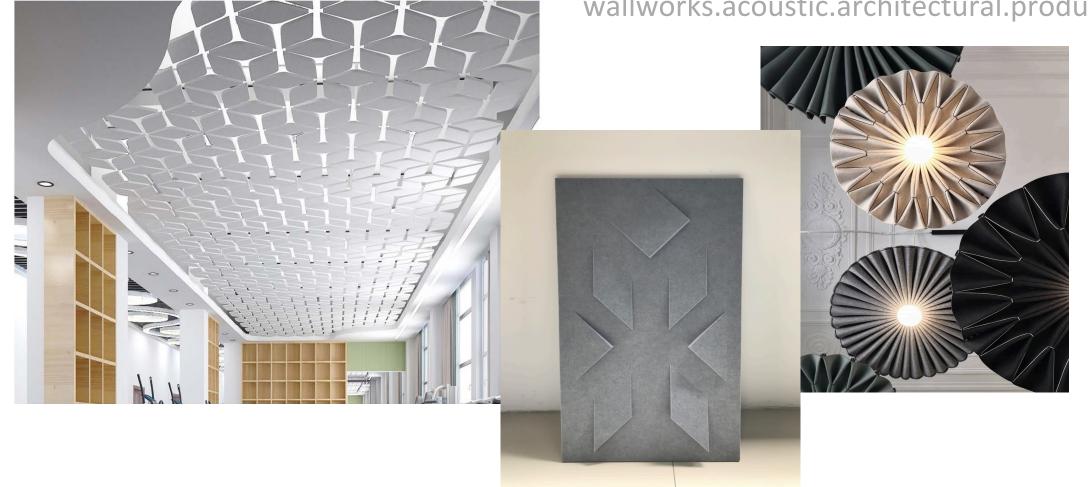

# Build out areas as required... Add color to create pattern or motif

Look up for inspiration...

Ceiling and cloud details improve acoustic performance while adding architectural elements of dimension, color, texture and form.

# A simple, effective way create sound, stylish spaces

eKoR geometric and articulated tiles create texture, and notewothy acoustic improvement. These can be simple fast installations that effectively transform the acoustic experience in reception or waiting rooms, at home offices or shared work areas