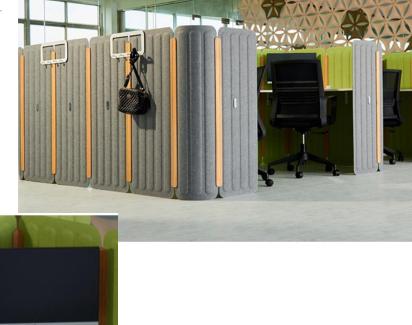

# Perfect where the requirements for partitioning are constantly changing

The long and short term impact of healthy acoustic design on learning and performance is becoming more and more evident and increasingly is a required element for consideration.

Acoustic solutions no longer need to be boring, hidden behind walls or cost prohibitive.

A sense of privacy can be created by integrating eKoR partition screens and panels... customized to your specification, color and design... redefine your space.

eKoR~color and design flexiblity and acoustic performance to fit any application.