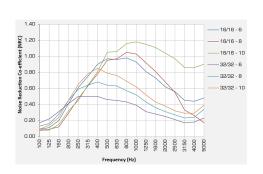

Panels are precision manufactured in a range of standard sizes or custom made to your specs. Several profiles of perforations are available to meet the NRC rating required, from micro-perforations to slots for effectively controlling sound requirements.

Available finishes also include scratch resistant laminates or Low VOC lacquered MDF. Panels are easily cut/drilled to fit on site penetrations Additional sound insulation may be added to increase the absorption rates.