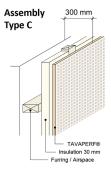

102             |
| Weight:          | 2 lbs/ft²                |

#### **LEED Credit Opportunities**

| MR 4.1 | 5% Recycled Content        |
|--------|----------------------------|
| MR 4.2 | 10% Recycled Content       |
| MR 6   | Bamboo Veneer              |
| EQ 4.1 | Low VOC's                  |
| EQ 4.4 | No added urea-formaldehyde |

#### For Walls





## **For Ceilings**





# Assembly 200 mm Type B TAVAPERER



#### Installation

TavaPerf® is ultimately designed for use with 15/16 HD ceiling grids offering easy no hassle installation, by lay- in or vector shadow styling.

TavaPerf® acoustical wall panels are designed to be easily installed using Z-Clips or a custom nailing clip.

TavaPerf ® ceiling and wall panels can be easily field cut using traditional woodworking tools.













Proudly represented and distributed in Canada by:

### WALLWORKS

INDUSTRY LEADER IN NOISE CONTROL & ARCHITECTURAL SPECIALTIES Vancouver • Calgary • Edmonton • Regina • Saskatoon • Winnipeg • Toronto • Ottawa • Montreal Head Office: 424-51st Ave SE, Calgary, AB T2H 0M7 T. 403, 255, 3550 F: 403,686,2592 www.wallworks.com • info@wallworks.com