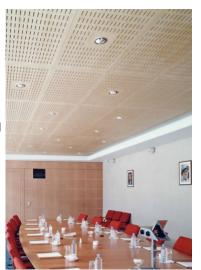

S102             |
| Weight:          | 2 lbs/ft²                |

#### **LEED Credit Opportunities**

| MR 4.1 | 5% Recycled Content        |
|--------|----------------------------|
| MR 4.2 | 10% Recycled Content       |
| MR 6   | Bamboo Veneer              |
| EQ 4.1 | Low VOC's                  |
| EQ 4.4 | No added urea-formaldehyde |

#### For Walls





## **For Ceilings**





# Assembly 200 mm Type B TAVAPERER



#### Installation

TavaPerf® is ultimately designed for use with 15/16 HD ceiling grids offering easy no hassle installation, by lay- in or vector shadow styling.

TavaPerf® acoustical wall panels are designed to be easily installed using Z-Clips or a custom nailing clip.

TavaPerf ® ceiling and wall panels can be easily field cut using traditional woodworking tools.













Proudly represented and distributed in Canada by:

### WALLWORKS

INDUSTRY LEADER IN NOISE CONTROL & ARCHITECTURAL SPECIALTIES Vancouver • Calgary • Edmonton • Regina • Saskatoon • Winnipeg • Toronto • Ottawa • Montreal Head Office: 424-51st Ave SE, Calgary, AB T2H 0M7 T. 403, 255, 3550 F: 403,686,2592 www.wallworks.com • info@wallworks.com