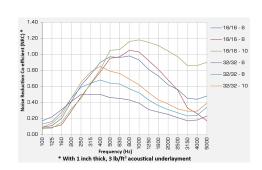

Panels are precision manufactured in a range of standard sizes or custom made to your specs. Several profiles of perforations are available to meet the NRC rating required, from micro-perforations to slots for effectively controlling sound requirements.

Available finishes also include scratch resistant laminates or Low VOC lacquered MDF. Panels are easily cut/drilled to fit on site penetrations Additional sound insulation may be added to increase the absorption rates.