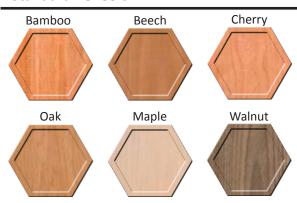

allowing unlimited access to the ceiling above. Can be installed either as lay in or vector shadow style. Wall panels can be installed on wood or steel furring. All panels include a black acoustic liner applied to the back.

Panels are precision manufactured in a range of standard sizes or custom made to your specs. Several profiles of perforations are available to meet the NRC rating required, from micro-perforations to slots for effectively controlling sound requirements.

Available finishes also include scratch resistant laminates or Low VOC lacquered MDF. Panels are easily cut/drilled to fit on site penetrations Additional sound insulation may be added to increase the absorption rates.

#### **Standard Perforations**



#### \* Custom Perforations Available

#### **Standard Veneers**



\* Custom veneer & HPL options available



#### **Specifications**

| Core:            | MDF (NAUF)               |
|------------------|--------------------------|
| Thickness:       | 3/4"                     |
| Panel sizes:     | 2' x 2', 2' x 4', Custom |
| Fire Retardancy: | CAN/ULC S102             |
| Weight:          | 2 lbs/ft²                |

#### **LEED Credit Opportunities**

| MR 4.1 | 5% Recycled Content        |
|--------|----------------------------|
| MR 4.2 | 10% Recycled Content       |
| MR 6   | Bamboo Veneer              |
| EQ 4.1 | Low VOC's                  |
| EQ 4.4 | No added urea-formaldehyde |

#### For Walls





## **For Ceilings**





# Assembly 200 mm Type B TAVAPERER



#### Installation

TavaPerf® is ultimately designed for use with 15/16 HD ceilin