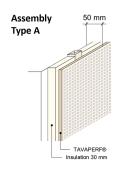

#### For Walls

## **For Ceilings**

# Assembly 200 mm Type B TAVAPERER

#### Installation

TavaPerf® is ultimately designed for use with 15/16 HD ceiling grids offering easy no hassle installation, by lay- in or vector shadow styling.

TavaPerf® acoustical wall panels are designed to be easily installed using Z-Clips or a custom nailing clip.