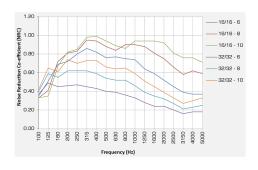

Panels are precision manufactured in a range of standard sizes or custom made to your specs. Several profiles of perforations are available to meet the NRC rating required, from micro-perforations to slots for effectively controlling sound requirements.