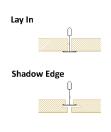

TavaPerf® acoustic wood panels by Tavapan provide a premium natural finish for ceilings and walls. The systems simple ceiling installation allows use of 15/16" HD grid, allowing unlimited access to the ceiling above. Can be installed either as lay in or vector shadow style. Wall panels can be installed on wood or steel furring. All panels include a black acoustic liner applied to the back.

#### Installation

TavaPerf® is ultimately designed for use with 15/16 HD ceiling grids offering easy no hassle installation, by lay- in or vector shadow styling.

TavaPerf® acoustical wall panels are designed to be easily installed using Z-Clips or a custom nailing clip.