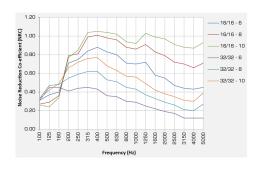

Panels are precision manufactured in a range of standard sizes or custom made to your specs. Several profiles of perforations are available to meet the NRC rating required, from micro-perforations to slots for effectively controlling sound requirements.

Available finishes also include scratch resistant laminates or Low VOC lacquered MDF. Panels are easily cut/drilled to fit on site penetrations Additional sound insulation may be added to increase the absorption rates.