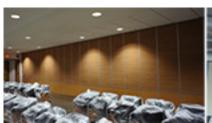

|
| Weight:          | 2 lbs/ft²                |

#### **LEED Credit Opportunities**

| MR 4.1 | 5% Recycled Content        |
|--------|----------------------------|
| MR 4.2 | 10% Recycled Content       |
| MR 6   | Bamboo Veneer              |
| EQ 4.1 | Low VOC's                  |
| EQ 4.4 | No added urea-formaldehyde |

#### For Walls





## **For Ceilings**





# Assembly 200 mm Type B TAVAPERER



#### Installation

TavaPerf® is ultimately designed for use with 15/16 HD ceiling grids offering easy no hassle installation, by lay- in or vector shadow styling.

TavaPerf® acoustical wall panels are designed to be easily installed using Z-Clips or a custom nailing clip.

TavaPerf ® ceiling and wall panels can be easily field cut using traditional woodworking tools.













Proudly represented and distributed in Canada by:

### WALLWORKS

INDUSTRY LEADER IN NOISE CONTROL & ARCHITECTURAL SPECIALTIES Vancouver • Calgary • Edmonton • Regina • Saskatoon • Winnipeg • Toronto • Ottawa • Montreal Head Office: 424-51st Ave SE, Calgary, AB T2H 0M7 T. 403, 255, 3550 F: 403,686,2592 www.wallworks.com • info@wallworks.com