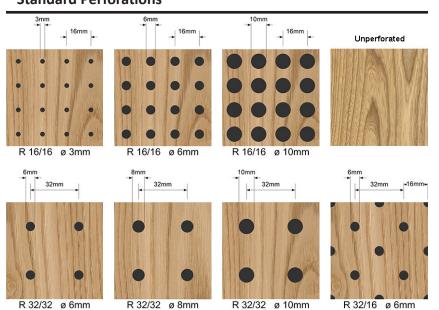

Panels are precision manufactured in a range of standard sizes or custom made to your specs. Several profiles of perforations are available to meet the NRC rating required, from micro-perforations to slots for effectively controlling sound requirements.

#### **Standard Perforations**

#### \* Custom Perforations Available