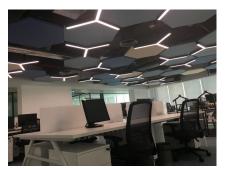

### **Panel Sizes**

Standard 24"x24", 24"x48" Custom sizes and shapes available

# **Mounting Options**

Walls: Impaling Clip or Adhesive direct to wall Suspended Ceilings: Standard hanger wire