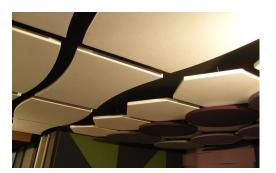

### **Panel Sizes**

Standard 24"x24", 24"x48" Custom sizes and shapes available

# **Mounting Options**

Walls: Impaling Clip or Adhesive direct to wall Suspended Ceilings: Standard hanger wire